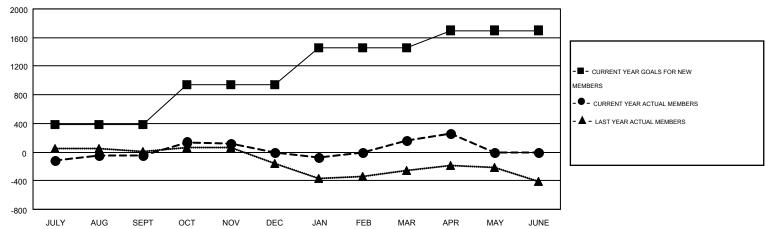

## GOALS AND ACTUAL MEMBERS CUMULATIVE

| DROPPED CLUBS: 12  DROPPED MEMBERS |                    | 508 CLUBS OF 736 ADDED 1 OR MORE<br>NEW MEMBERS | GENDER DISTRIBUTION           MALE         13,629 (65.91%           FEMALE         7,048 (34.09%) | )              |
|------------------------------------|--------------------|-------------------------------------------------|---------------------------------------------------------------------------------------------------|----------------|
| DECEASED CLUB CANCELLED OTHER      | 230<br>70<br>2,115 | CLICK HERE FOR HEALTH ASSESSMENT DATA           | FAMILY UNIT MEMBERS HEAD OF HOUSEHOLD                                                             | 3,581<br>1,708 |
| TOTAL                              | 2,415              |                                                 | NON-HEAD OF HOUSEHOLD                                                                             | 1,873          |