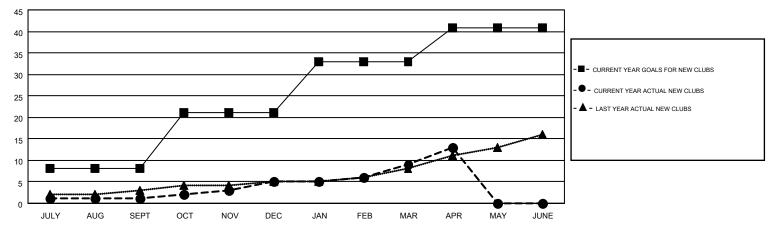

| 837                                    | 886                | -49              |
| OCT/NOV/DEC           | 13               | 4         | 10               | -6               | OCT/NOV/DEC           | 555                | 778                                    | 732                | 46               |
| JAN/FEB/MAR           | 12               | 4         | 1                | 3                | JAN/FEB/MAR           | 514                | 734                                    | 572                | 162              |
| APR/MAY/JUNE          | 8                | 4         | 0                | 4                | APR/MAY/JUNE          | 246                | 320                                    | 225                | 95               |

## GOALS AND ACTUAL NEW CLUBS CUMULATIVE



## GOALS AND ACTUAL MEMBERS CUMULATIVE



| DROPPED CLUBS: 12  DROPPED MEMBERS |                    | 508 CLUBS OF 736 ADDED 1 OR MORE<br>NEW MEMBERS | GENDER DISTRIBUTION           MALE         13,629 (65.91%           FEMALE         7,048 (34.09%) | )              |
|------------------------------------|--------------------|-------------------------------------------------|---------------------------------------------------------------------------------------------------|----------------|
| DECEASED CLUB CANCELLED OTHER      | 230<br>70<br>2,115 | CLICK HERE FOR HEALTH ASSESSMENT DATA           | FAMILY UNIT MEMBERS HEAD OF HOUSEHOLD                                                             | 3,581<br>1,708 |
| TOTAL                              | 2,415              |